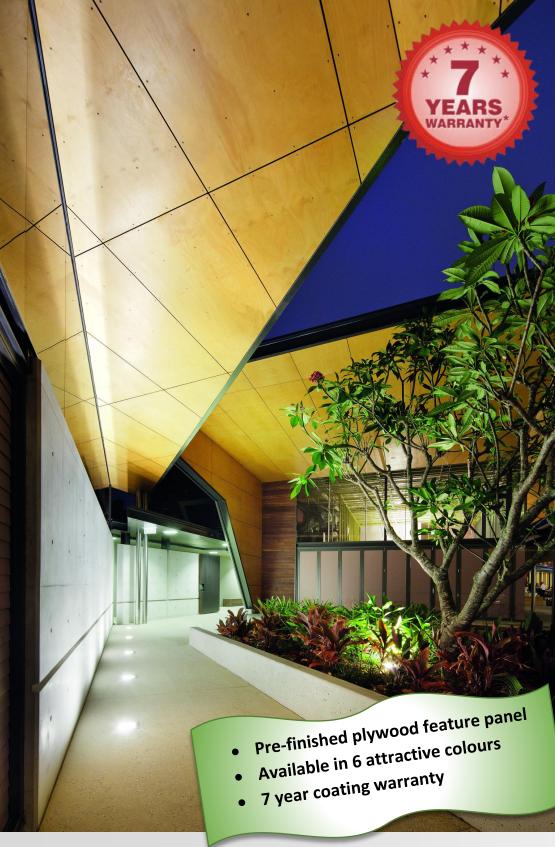

## ariaply®

ariaply is a factory finished, plywood feature panel that is ready to install. Perfect for ceilings, soffits and internal walls, it is available in 6 attractive colours to suit any project.

Fully manufactured in Australia, ariaply is backed by a **7 year coating warranty**. Choose ariaply for your next project and have the peace of mind that it will look good now, and for many years to come.