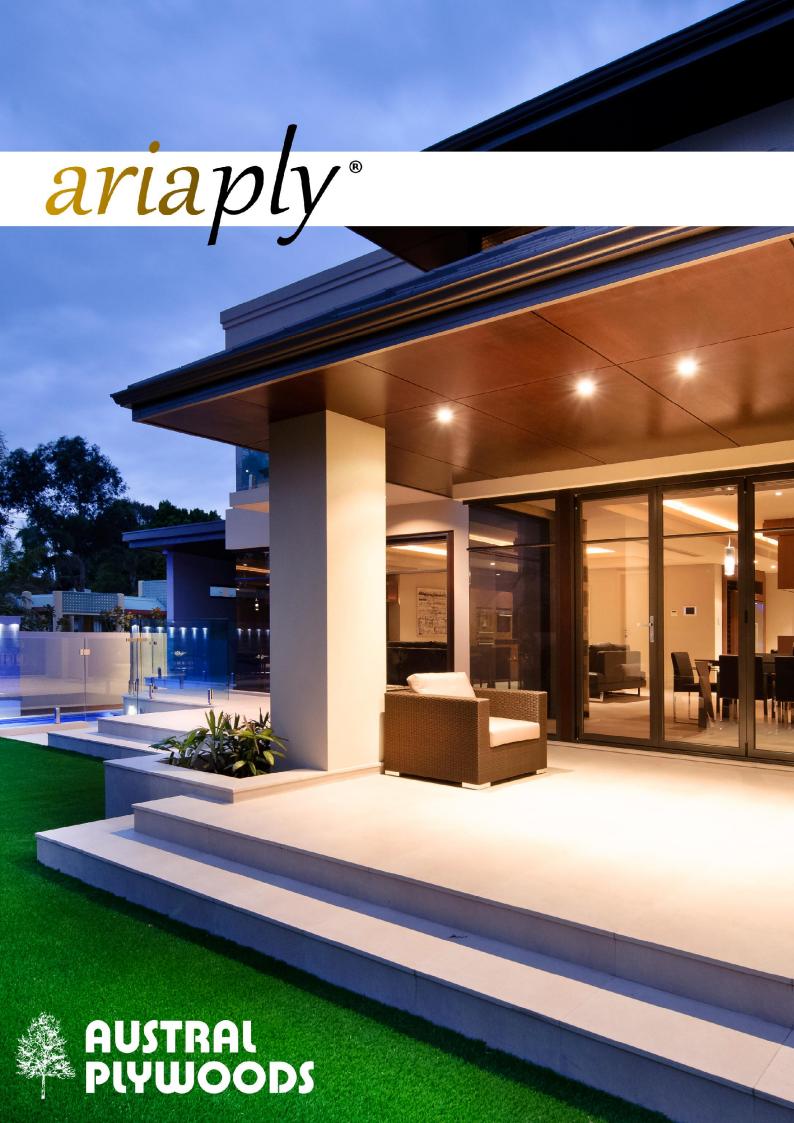

## ariaply®

ariaply is a factory finished, plywood feature panel that is ready to install. Perfect for ceilings, soffits and internal walls, it is available in 6 attractive colours to suit any project.

Made from high quality exterior Hoop Pine plywood, ariaply is a premium product throughout, finished with a unique 3 coat system that provides both good looks and durability.

ariaply is the smart choice for wall and ceiling linings. Not only is installation quick and easy, but you will have the confidence of a consistent quality and finish that can only be provided by a trusted manufacturer with 90 years in the industry.